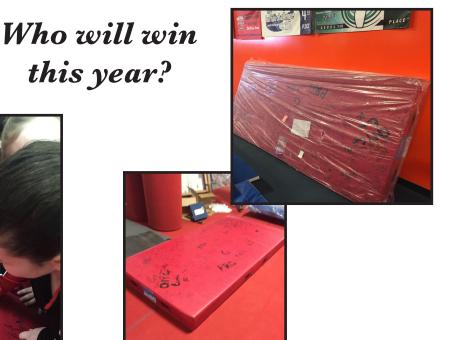

#### Win a Skills Cushion

At each year's competition we will be giving away a Skills cushion to one lucky gym. The unique part of this skills cushion is that all the gymnasts and coaches will have the opportunity to sign the mat, during the competition weekend. This is bringing the competition back to its origins, as we originally had gymnasts sign gym walls, before a gym expansion, hence the name "Graffiti Invitational." Past winners: Summit Gymnastics, West Side Gymnastics, Hamilon Gems, Canada & Flyers Gymnastics.

Gymnasts can draw small pictures, wish teammates good luck or their gym good luck, the more creative the better. The winner will be picked from the gymnasts competing that weekend and the mat will be shipped to their gym.