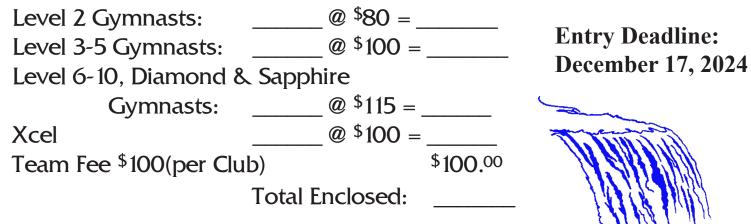

### 30TH ANNUAL WINTER GRAFFITI INVITATIONAL

Hosted By: FLIPS Gymnastics & Sport

LEVELS: 2-10 & Xcel

DATE: January 24-26, 2025

SITE: Conference Center, Niagara Falls.

ENTRY FEES:

Level 2 Levels 3-5 Levels 6-10, Diamond & Sapphire Xcel

\$100.00 \$110.00

\$80.00

\$100.00

Team Fee \$100.00 (per club)

AWARDS: Medals for 1st-10th on each event Trophies for All-around Wall Banners for team placings

ENTRY DEADLINE IS DECEMBER 17th